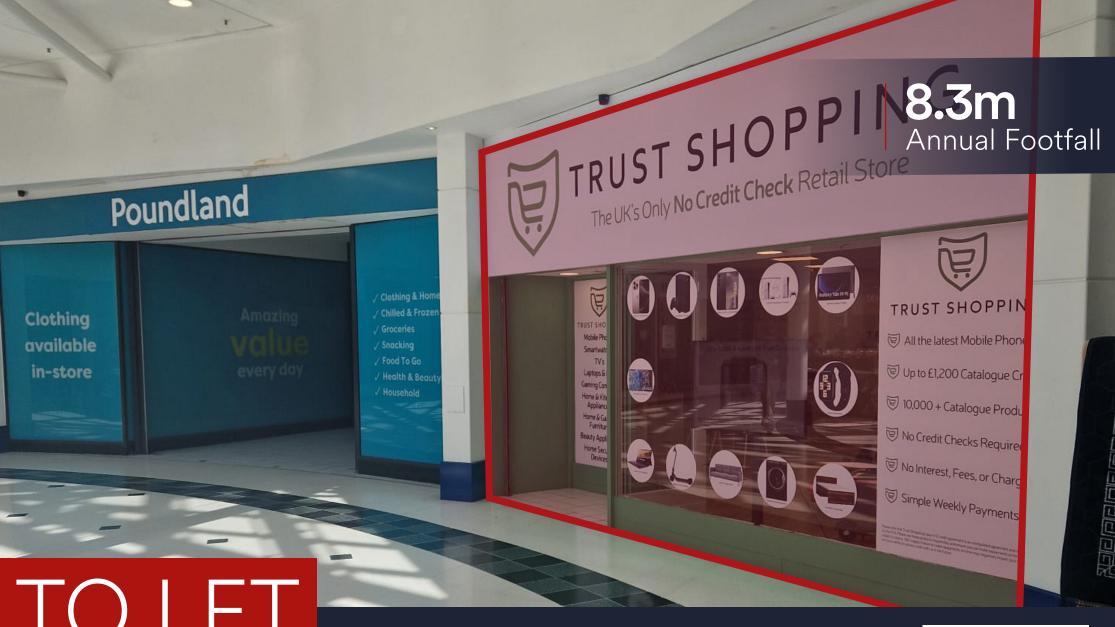

Unit 29 Wulfrun Shopping Centre, Wolverhampton, WV1 3HH

Retail Unit

903 sq.ft

(343.4 sa.m)

PRIMARK®

- 8.3 million average yearly footfall
- Adjacent to Poundland

Anchored by

• On site car parking available

**8.3m**Annual Footfall

251k Catchment Population

within a 20 minute drive\* time

### Description

- Situated in Wolverhampton's retail centre
- Single storey enclosed centre of approximately 200,000 sq.ft
- Anchored by Primark