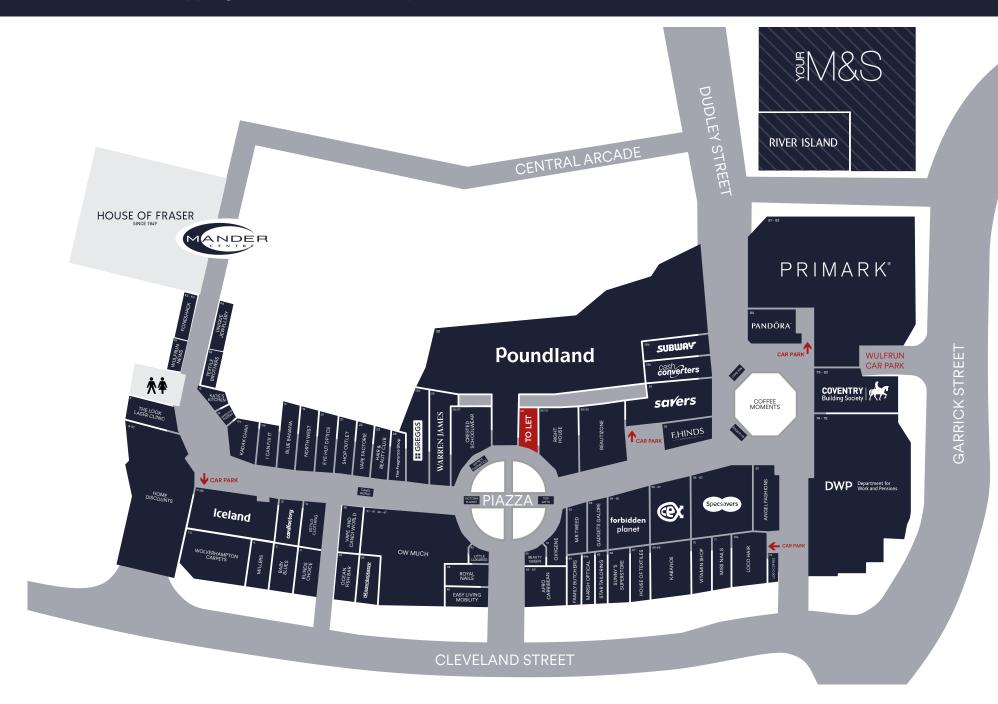

Unit 29 Wulfrun Shopping Centre, Wolverhampton, WV1 3HH

Retail Unit

903 sq.ft

(343.4 sa.m)

PRIMARK®

- 8.3 million average yearly footfall
- Adjacent to Poundland

Anchored by

• On site car parking available

### Description

- Situated in Wolverhampton's retail centre
- Single storey enclosed centre of approximately 200,000 sq.ft
- Anchored by Primark