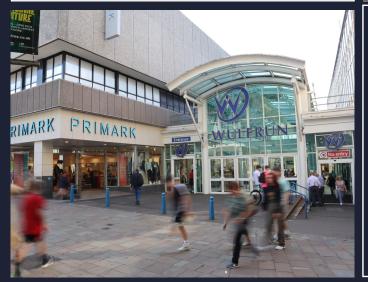

Unit 29 Wulfrun Shopping Centre, Wolverhampton, WV1 3HH

Retail Unit

903 sq.ft

(343.4 sa.m)

PRIMARK®

- 8.3 million average yearly footfall
- Adjacent to Poundland

Anchored by

• On site car parking available

### Description

- Situated in Wolverhampton's retail centre
- Single storey enclosed centre of approximately 200,000 sq.ft
- Anchored by Primark