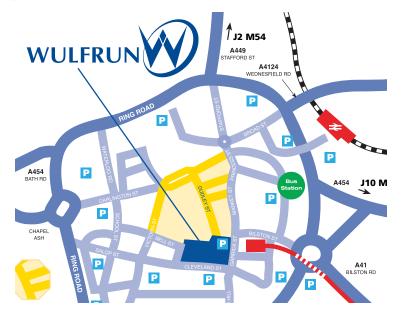

# **Parking and Transport**

- Main line rail link through Birmingham to London
- Midland Metro link directly to Birmingham City Centre
- Close to Junction 10 of the M6 & Junction 2 of the M54
- Onsite multi-storey car park with 570 spaces

### Location - WV1 3HH

The City of Wolverhampton is situated within the north western part of the West Midlands conurbation which also includes the City of Birmingham, Walsall, Dudley and Sandwell.